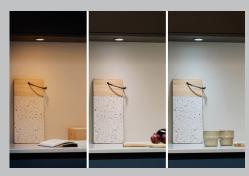

### MultiWhite® - create atmospheres

Create a warm evening ambiance or a cooler, refreshing light. Light affects your well-being, and with MultiWhite, you can create the atmo-

sphere you want. Adjust the brightness and the color temperature from warm to cool white.